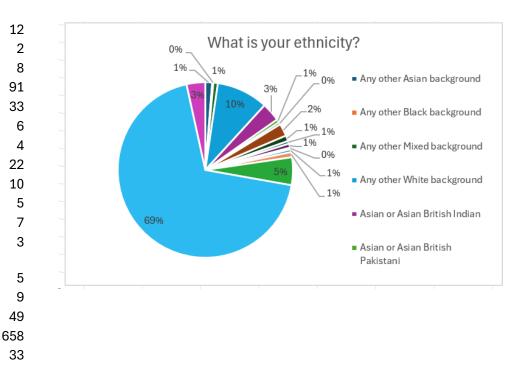

#### What is your ethnicity?

| Any other Asian background                  |
|---------------------------------------------|
| Any other Black background                  |
| Any other Mixed background                  |
| Any other White background                  |
| Asian or Asian British Indian               |
| Asian or Asian British Pakistani            |
| Black British                               |
| Black or Black British African              |
| Black or Black British Caribbean            |
| Chinese                                     |
| Mixed White and Asian                       |
| Mixed White and Black African               |
| MIXEU WIIILE dITU DIACK AITICATI            |
| Mixed White and Black                       |
|                                             |
| Mixed White and Black                       |
| Mixed White and Black<br>Caribbean          |
| Mixed White and Black<br>Caribbean<br>Other |