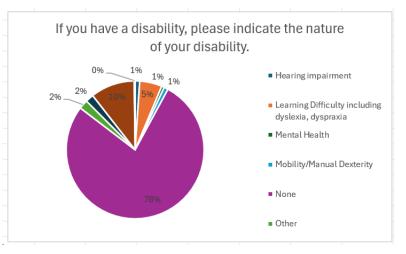

# If you have a disability, please indicate the nature of your disability.

| nature of your disubility.              |     |
|-----------------------------------------|-----|
| Hearing impairment                      | 10  |
| Learning Difficulty including dyslexia, |     |
| dyspraxia                               | 49  |
| Mental Health                           | 6   |
| Mobility/Manual Dexterity               | 9   |
| None                                    | 726 |
| Other                                   | 20  |
| Physical                                | 18  |
| Prefer not to say                       | 97  |
| Visual Impairment                       | 2   |
|                                         |     |