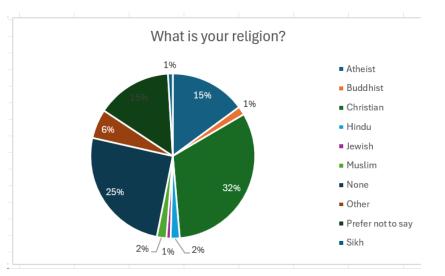

## What is your religion?

| Atheist           | 143 |
|-------------------|-----|
| Buddhist          | 16  |
| Christian         | 308 |
| Hindu             | 17  |
| Jewish            | 8   |
| Muslim            | 18  |
| None              | 244 |
| Other             | 55  |
| Prefer not to say | 142 |
| Sikh              | 9   |
|                   |     |