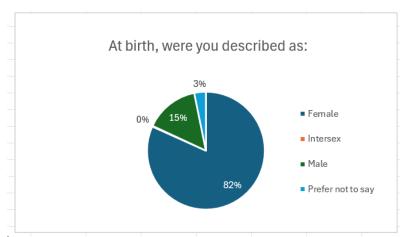

# Which of the following describes how you think of yourself?

31

| Female (including trans female) | 745 |
|---------------------------------|-----|
| Male (including trans male)     | 139 |
| Non-binary                      | 5   |
| Other                           | 24  |
| Prefer not to say               | 51  |