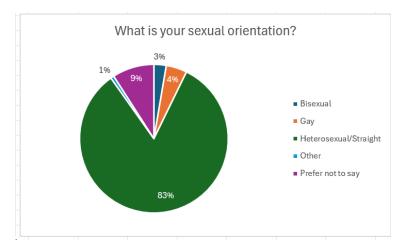

#### What is your sexual orientation?

| Bisexual              | 26  |
|-----------------------|-----|
| Gay                   | 44  |
| Heterosexual/Straight | 803 |
| Other                 | 7   |
| Prefer not to say     | 88  |