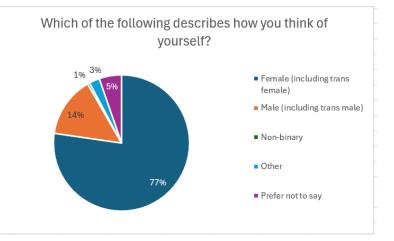

#### How old are you?

| 26 to 35          | 134 |
|-------------------|-----|
| 36 to 45          | 318 |
| 46 to 55          | 288 |
| 56 to 64          | 156 |
| 65+               | 19  |
| Prefer not to say | 51  |